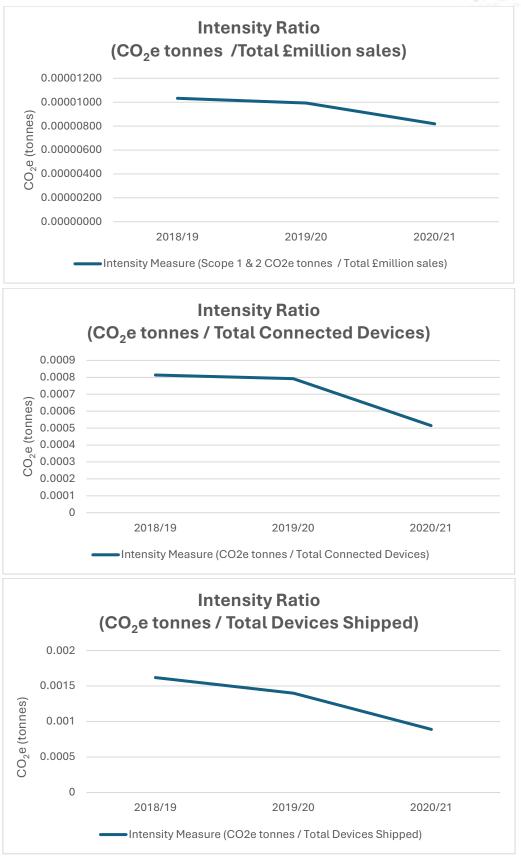

N/A                     | N/A                        | N/A                        |        |
|       | Cat 15: Investments                                                   | N/A            | N/A            | N/A            | N/A                     | N/A                        | N/A                        |        |
|       | Total Scope 3                                                         | 3732.77        | 2823.15        | 2187.34        | -41.4%                  | -635.8                     | -22.5%                     |        |

Note 1: Commenced EV transition of company car fleet. Reduced travel due to COVID restrictions

Note 2: Significantly lower capital investment levels

Note 3: UK Covid lockdowns in place from March 2020 leading to reduced business travel



















## trakm8.com