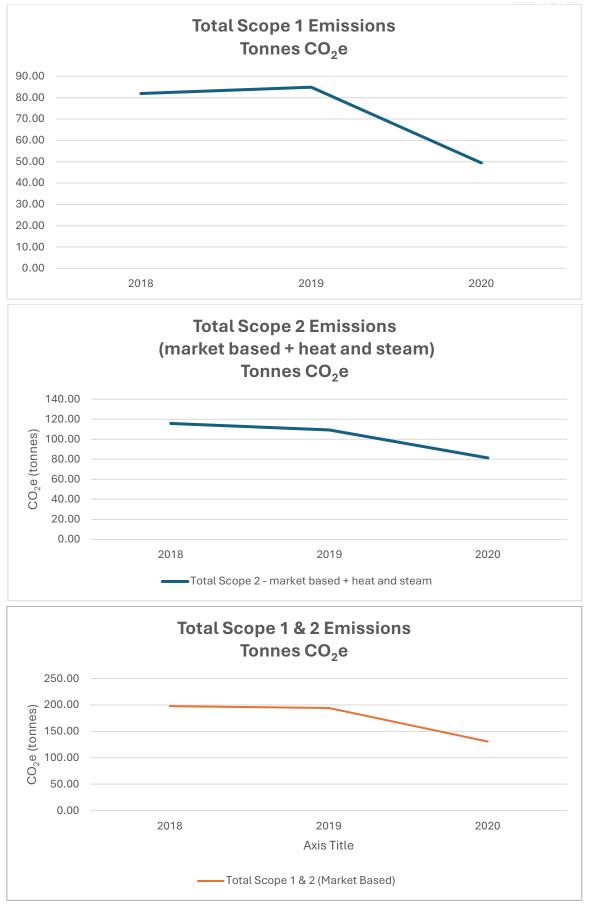

## 2020 Greenhouse Gas (GHG) Inventory

| Scope   | Activity Type                                                                  | Year                        |                             |                | % Change<br>from        | Change<br>from             | % Change<br>from           |        |
|---------|--------------------------------------------------------------------------------|-----------------------------|-----------------------------|----------------|-------------------------|----------------------------|----------------------------|--------|
|         |                                                                                | 2018                        | 2019                        | 2020           | Baseline<br>Year (2018) | Previous<br>Year<br>(2019) | Previous<br>Year<br>(2019) |        |
|         |                                                                                | Tonnes<br>CO <sub>2</sub> e | Tonnes<br>CO <sub>2</sub> e | Tonnes<br>CO₂e | %                       | Tonnes<br>CO₂e             | %                          |        |
|         | Stationary combustion                                                          | 10.36                       | 10.68                       | 11.38          | 9.9%                    | 0.70                       | 6.5%                       |        |
|         | Mobile combustion                                                              | 71.58                       | 74.21                       | 38.01          | -46.9%                  | -36.20                     | -48.8%                     | Note 1 |
| Scope 1 | Fugitive emissions from air-conditioning                                       |                             |                             |                |                         |                            |                            |        |
|         | Other fugitive or process emissions                                            |                             |                             |                |                         |                            |                            |        |
|         | Total Scope 1                                                                  | 81.93                       | 84.89                       | 49.39          | -39.7%                  | -35.51                     | -41.8%                     |        |
| Scope 2 | Purchased electricity - location based                                         | 115.79                      | 109.28                      | 81.34          | -29.8%                  | -27.94                     | -25.6%                     |        |
|         | Purchased electricity - market based                                           | 115.79                      | 109.28                      | 81.34          | -29.8%                  | -27.94                     | -25.6%                     |        |
|         | Purchased heat and steam                                                       |                             | N/A                         | N/A            | N/A                     | N/A                        | N/A                        |        |
|         | Total Scope 2 - Location based + heat and steam                                | 115.79                      | 109.28                      | 81.34          | -29.8%                  | -27.94                     | -25.6%                     |        |
|         | Total Scope 2 - market based + heat and steam                                  | 115.79                      | 109.28                      | 81.34          | -29.8%                  | -27.94                     | -25.6%                     |        |
|         | Total Scope 1 & 2 (Location Based)                                             | 197.72                      | 194.17                      | 130.73         | -33.9%                  | -63.45                     | -32.7%                     |        |
|         | Total Scope 1 & 2 (Market Based)                                               | 197.72                      | 194.17                      | 130.73         | -33.9%                  | -63.45                     | -32.7%                     |        |
| Scope 3 | Cat 1: Purchased goods and services                                            | 3116.79                     | 2260.11                     | 1862.36        | -40.2%                  | -397.75                    | -17.6%                     |        |
|         | Cat 2: Capital goods                                                           | 90.22                       | 148.63                      | 9.52           | -89.4%                  | -139.10                    | -93.6%                     | Note 2 |
|         | Cat 3: Fuel-and energy-related activities (not included in scope 1 or scope 2) | 89.05                       | 72.35                       | 49.17          | -44.8%                  | -23.19                     | -32.0%                     |        |
|         | Cat 3A. Upstream emissions of purchased fuels                                  | 76.04                       | 59.93                       | 39.56          | -48.0%                  | -20.37                     | -34.0%                     |        |
|         | Cat 3B. Upstream emissions of purchased electricity                            | 3.14                        | 3.15                        | 2.61           | -16.8%                  | -0.54                      | -17.0%                     |        |