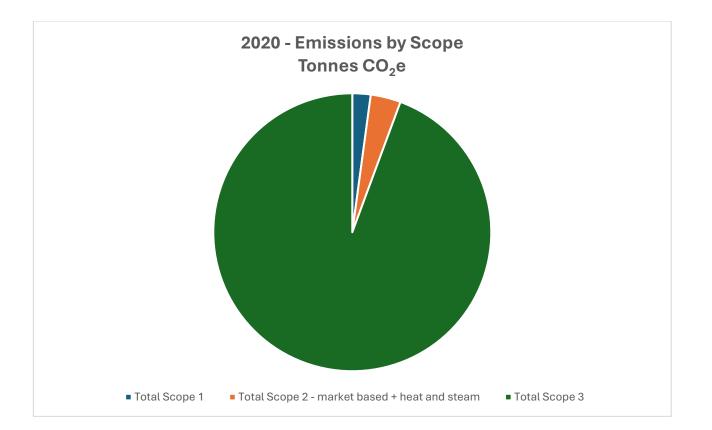

## 2020 Greenhouse Gas (GHG) Inventory

| Scope   | Activity Type                                                                  | Year                        |                             |                | % Change<br>from        | Change<br>from             | % Change<br>from           |        |
|---------|--------------------------------------------------------------------------------|-----------------------------|-----------------------------|----------------|-------------------------|----------------------------|----------------------------|--------|
|         |                                                                                | 2018                        | 2019                        | 2020           | Baseline<br>Year (2018) | Previous<br>Year<br>(2019) | Previous<br>Year<br>(2019) |        |
|         |                                                                                | Tonnes<br>CO <sub>2</sub> e | Tonnes<br>CO <sub>2</sub> e | Tonnes<br>CO₂e | %                       | Tonnes<br>CO₂e             | %                          |        |
|         | Stationary combustion                                                          | 10.36                       | 10.68                       | 11.38          | 9.9%                    | 0.70                       | 6.5%                       |        |
|         | Mobile combustion                                                              | 71.58                       | 74.21                       | 38.01          | -46.9%                  | -36.20                     | -48.8%                     | Note 1 |
| Scope 1 | Fugitive emissions from air-conditioning                                       |                             |                             |                |                         |                            |                            |        |
|         | Other fugitive or process emissions                                            |                             |                             |                |                         |                            |                            |        |
|         | Total Scope 1                                                                  | 81.93                       | 84.89                       | 49.39          | -39.7%                  | -35.51                     | -41.8%                     |        |
| Scope 2 | Purchased electricity - location based                                         | 115.79                      | 109.28                      | 81.34          | -29.8%                  | -27.94                     | -25.6%                     |        |
|         | Purchased electricity - market based                                           | 115.79                      | 109.28                      | 81.34          | -29.8%                  | -27.94                     | -25.6%                     |        |
|         | Purchased heat and steam                                                       |                             | N/A                         | N/A            | N/A                     | N/A                        | N/A                        |        |
|         | Total Scope 2 - Location based + heat and steam                                | 115.79                      | 109.28                      | 81.34          | -29.8%                  | -27.94                     | -25.6%                     |        |
|         | Total Scope 2 - market based + heat and steam                                  | 115.79                      | 109.28                      | 81.34          | -29.8%                  | -27.94                     | -25.6%                     |        |
|         | Total Scope 1 & 2 (Location Based)                                             | 197.72                      | 194.17                      | 130.73         | -33.9%                  | -63.45                     | -32.7%                     |        |
|         | Total Scope 1 & 2 (Market Based)                                               | 197.72                      | 194.17                      | 130.73         | -33.9%                  | -63.45                     | -32.7%                     |        |
| Scope 3 | Cat 1: Purchased goods and services                                            | 3116.79                     | 2260.11                     | 1862.36        | -40.2%                  | -397.75                    | -17.6%                     |        |
|         | Cat 2: Capital goods                                                           | 90.22                       | 148.63                      | 9.52           | -89.4%                  | -139.10                    | -93.6%                     | Note 2 |
|         | Cat 3: Fuel-and energy-related activities (not included in scope 1 or scope 2) | 89.05                       | 72.35                       | 49.17          | -44.8%                  | -23.19                     | -32.0%                     |        |
|         | Cat 3A. Upstream emissions of purchased fuels                                  | 76.04                       | 59.93                       | 39.56          | -48.0%                  | -20.37                     | -34.0%                     |        |
|         | Cat 3B. Upstream emissions of purchased electricity                            | 3.14                        | 3.15                        | 2.61           | -16.8%                  | -0.54                      | -17.0%                     |        |

| Scope | Activity Type                                                         | Year           |                |                | % Change<br>from        | Change<br>from             | % Change<br>from           |        |
|-------|-----------------------------------------------------------------------|----------------|----------------|----------------|-------------------------|----------------------------|----------------------------|--------|
|       |                                                                       | 2018           | 2019           | 2020           | Baseline<br>Year (2018) | Previous<br>Year<br>(2019) | Previous<br>Year<br>(2019) |        |
|       |                                                                       | Tonnes<br>CO₂e | Tonnes<br>CO₂e | Tonnes<br>CO₂e | %                       | Tonnes<br>CO₂e             | %                          |        |
|       | Cat 3C. Transmission and distribution (T&D) losses                    | 9.87           | 9.28           | 7.00           | -29.1%                  | -2.28                      | -24.6%                     |        |
|       | Cat 3D. Generation of purchased electricity that is sold to end users | N/A            | N/A            | N/A            | N/A                     | N/A                        | N/A                        |        |
|       | Cat 4: Upstream transportation and distribution                       | 68.60          | 63.36          | 38.67          | -43.6%                  | -24.69                     | -39.0%                     |        |
|       | Cat 5: Waste generated in operations                                  | 25.09          | 21.33          | 20.57          | -18.0%                  | -0.76                      | -3.6%                      |        |
|       | Cat 6: Business travel                                                | 110.61         | 44.63          | 7.83           | -92.9%                  | -36.81                     | -82.5%                     | Note 3 |
|       | Cat 7: Employee commuting                                             | 139.44         | 115.02         | 104.73         | -24.9%                  | -10.29                     | -8.9%                      |        |
|       | Cat 8: Upstream leased assets                                         | N/A            | N/A            | N/A            | N/A                     | N/A                        | N/A                        |        |
|       | Cat 9: Downstream transportation and distribution                     | 83.36          | 84.87          | 85.17          | 2.2%                    | 0.30                       | 0.3%                       |        |
|       | Cat 10: Processing of sold products                                   | N/A            | N/A            | N/A            | N/A                     | N/A                        | N/A                        |        |
|       | Cat 11: Use of sold products                                          | 9.33           | 12.54          | 9.09           | -2.6%                   | -3.44                      | -27.5%                     |        |
|       | Cat 12: End-of-life treatment of sold products                        | 0.29           | 0.31           | 0.23           | -20.3%                  | -0.08                      | -26.6%                     |        |
|       | Cat 13: Downstream leased assets                                      | N/A            | N/A            | N/A            | N/A                     | N/A                        | N/A                        |        |
|       | Cat 14: Franchises                                                    | N/A            | N/A            | N/A            | N/A                     | N/A                        | N/A                        |        |
|       | Cat 15: Investments                                                   | N/A            | N/A            | N/A            | N/A                     | N/A                        | N/A                        |        |
|       | Total Scope 3                                                         | 3732.77        | 2823.15        | 2187.34        | -41.4%                  | -635.8                     | -22.5%                     |        |