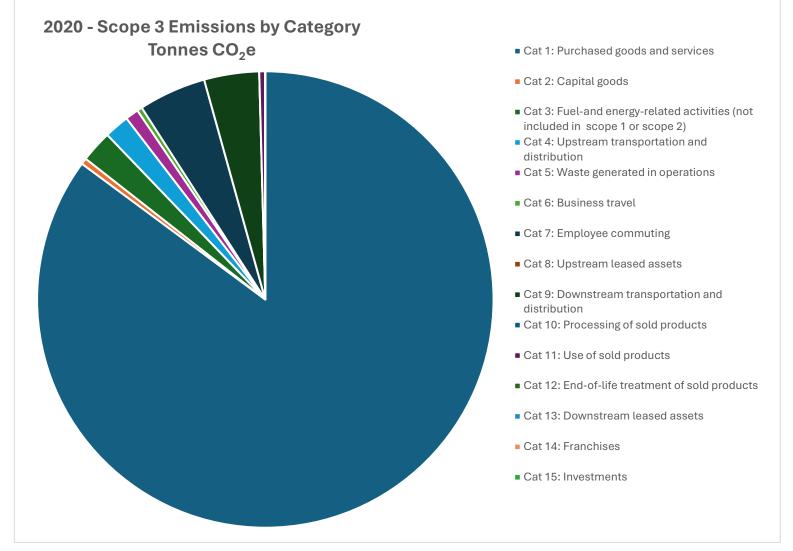

## 2020 Greenhouse Gas (GHG) Inventory

| Scope   | Activity Type                                                                  | Year                        |                             |                | % Change<br>from        | Change<br>from             | % Change<br>from           |        |
|---------|--------------------------------------------------------------------------------|-----------------------------|-----------------------------|----------------|-------------------------|----------------------------|----------------------------|--------|
|         |                                                                                | 2018                        | 2019                        | 2020           | Baseline<br>Year (2018) | Previous<br>Year<br>(2019) | Previous<br>Year<br>(2019) |        |
|         |                                                                                | Tonnes<br>CO <sub>2</sub> e | Tonnes<br>CO <sub>2</sub> e | Tonnes<br>CO₂e | %                       | Tonnes<br>CO₂e             | %                          |        |
|         | Stationary combustion                                                          | 10.36                       | 10.68                       | 11.38          | 9.9%                    | 0.70                       | 6.5%                       |        |
|         | Mobile combustion                                                              | 71.58                       | 74.21                       | 38.01          | -46.9%                  | -36.20                     | -48.8%                     | Note 1 |
| Scope 1 | Fugitive emissions from air-conditioning                                       |                             |                             |                |                         |                            |                            |        |
|         | Other fugitive or process emissions                                            |                             |                             |                |                         |                            |                            |        |
|         | Total Scope 1                                                                  | 81.93                       | 84.89                       | 49.39          | -39.7%                  | -35.51                     | -41.8%                     |        |
| Scope 2 | Purchased electricity - location based                                         | 115.79                      | 109.28                      | 81.34          | -29.8%                  | -27.94                     | -25.6%                     |        |
|         | Purchased electricity - market based                                           | 115.79                      | 109.28                      | 81.34          | -29.8%                  | -27.94                     | -25.6%                     |        |
|         | Purchased heat and steam                                                       |                             | N/A                         | N/A            | N/A                     | N/A                        | N/A                        |        |
|         | Total Scope 2 - Location based + heat and steam                                | 115.79                      | 109.28                      | 81.34          | -29.8%                  | -27.94                     | -25.6%                     |        |
|         | Total Scope 2 - market based + heat and steam                                  | 115.79                      | 109.28                      | 81.34          | -29.8%                  | -27.94                     | -25.6%                     |        |
|         | Total Scope 1 & 2 (Location Based)                                             | 197.72                      | 194.17                      | 130.73         | -33.9%                  | -63.45                     | -32.7%                     |        |
|         | Total Scope 1 & 2 (Market Based)                                               | 197.72                      | 194.17                      | 130.73         | -33.9%                  | -63.45                     | -32.7%                     |        |
| Scope 3 | Cat 1: Purchased goods and services                                            | 3116.79                     | 2260.11                     | 1862.36        | -40.2%                  | -397.75                    | -17.6%                     |        |
|         | Cat 2: Capital goods                                                           | 90.22                       | 148.63                      | 9.52           | -89.4%                  | -139.10                    | -93.6%                     | Note 2 |
|         | Cat 3: Fuel-and energy-related activities (not included in scope 1 or scope 2) | 89.05                       | 72.35                       | 49.17          | -44.8%                  | -23.19                     | -32.0%                     |        |
|         | Cat 3A. Upstream emissions of purchased fuels                                  | 76.04                       | 59.93                       | 39.56          | -48.0%                  | -20.37                     | -34.0%                     |        |
|         | Cat 3B. Upstream emissions of purchased electricity                            | 3.14                        | 3.15                        | 2.61           | -16.8%                  | -0.54                      | -17.0%                     |        |

| Scope | Activity Type                                                         | Year           |                |                | % Change<br>from        | Change<br>from             | % Change<br>from           |        |
|-------|-----------------------------------------------------------------------|----------------|----------------|----------------|-------------------------|----------------------------|----------------------------|--------|
|       |                                                                       | 2018           | 2019           | 2020           | Baseline<br>Year (2018) | Previous<br>Year<br>(2019) | Previous<br>Year<br>(2019) |        |
|       |                                                                       | Tonnes<br>CO₂e | Tonnes<br>CO₂e | Tonnes<br>CO₂e | %                       | Tonnes<br>CO₂e             | %                          |        |
|       | Cat 3C. Transmission and distribution (T&D) losses                    | 9.87           | 9.28           | 7.00           | -29.1%                  | -2.28                      | -24.6%                     |        |
|       | Cat 3D. Generation of purchased electricity that is sold to end users | N/A            | N/A            | N/A            | N/A                     | N/A                        | N/A                        |        |
|       | Cat 4: Upstream transportation and distribution                       | 68.60          | 63.36          | 38.67          | -43.6%                  | -24.69                     | -39.0%                     |        |
|       | Cat 5: Waste generated in operations                                  | 25.09          | 21.33          | 20.57          | -18.0%                  | -0.76                      | -3.6%                      |        |
|       | Cat 6: Business travel                                                | 110.61         | 44.63          | 7.83           | -92.9%                  | -36.81                     | -82.5%                     | Note 3 |
|       | Cat 7: Employee commuting                                             | 139.44         | 115.02         | 104.73         | -24.9%                  | -10.29                     | -8.9%                      |        |
|       | Cat 8: Upstream leased assets                                         | N/A            | N/A            | N/A            | N/A                     | N/A                        | N/A                        |        |
|       | Cat 9: Downstream transportation and distribution                     | 83.36          | 84.87          | 85.17          | 2.2%                    | 0.30                       | 0.3%                       |        |
|       | Cat 10: Processing of sold products                                   | N/A            | N/A            | N/A            | N/A                     | N/A                        | N/A                        |        |
|       | Cat 11: Use of sold products                                          | 9.33           | 12.54          | 9.09           | -2.6%                   | -3.44                      | -27.5%                     |        |
|       | Cat 12: End-of-life treatment of sold products                        | 0.29           | 0.31           | 0.23           | -20.3%                  | -0.08                      | -26.6%                     |        |
|       | Cat 13: Downstream leased assets                                      | N/A            | N/A            | N/A            | N/A                     | N/A                        | N/A                        |        |
|       | Cat 14: Franchises                                                    | N/A            | N/A            | N/A            | N/A                     | N/A                        | N/A                        |        |
|       | Cat 15: Investments                                                   | N/A            | N/A            | N/A            | N/A                     | N/A                        | N/A                        |        |
|       | Total Scope 3                                                         | 3732.77        | 2823.15        | 2187.34        | -41.4%                  | -635.8                     | -22.5%                     |        |